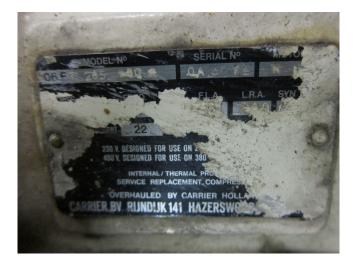

### **Specifications**

| Brand                                   | Carlyle / Carrier    |
|-----------------------------------------|----------------------|
| Туре                                    | 06 ET 265 600R       |
| Refrigerant                             | Freon                |
| kW at -10 $^{\circ}$ C/+40 $^{\circ}$ C | 87,9*                |
| Remarks                                 | *Capacity based on   |
|                                         | +7ºC/+55ºC           |
| Remarks                                 | R404a – R22 or other |
|                                         | freon types          |
| Sizes                                   | 950x600x500 mm       |
|                                         | (LxWxH)              |
| Stock                                   | 2                    |

#### Used Carlyle / Carrier 06 ET 265 600R

Used Carlyle / Carrier 06 ET 265 600R freon compressor. This unit has a cooling capacity of 87,9 kW at  $+7^{\circ}C/+55^{\circ}C$ .

Why choose for HOSBV? Were not only the largest used refrigeration specialist in Europe, but also, we deliver all equipment including an extensive test, warranty and deliver after an industrial cleaning. \*If requested we are happy to arrange your logistics.