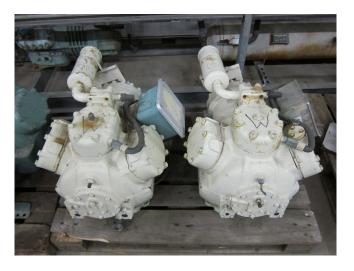

### **Specifications**

| Brand                                   | Carlyle / Carrier    |
|-----------------------------------------|----------------------|
| Туре                                    | 06 ET 265 600R       |
| Refrigerant                             | Freon                |
| kW at -10 $^{\circ}$ C/+40 $^{\circ}$ C | 87,9*                |
| Remarks                                 | *Capacity based on   |
|                                         | +7ºC/+55ºC           |
| Remarks                                 | R404a – R22 or other |
|                                         | freon types          |
| Sizes                                   | 950x600x500 mm       |
|                                         | (LxWxH)              |
| Stock                                   | 2                    |

#### Used Carlyle / Carrier 06 ET 265 600R

Used Carlyle / Carrier 06 ET 265 600R freon compressor. This unit has a cooling capacity of 87,9 kW at  $+7^{\circ}C/+55^{\circ}C$ .

Why choose for HOSBV? Were not only the largest used refrigeration specialist in Europe, but also, we deliver all equipment including an extensive test, warranty and deliver after an industrial cleaning. \*If requested we are happy to arrange your logistics.